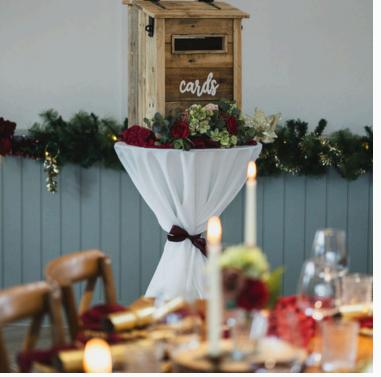

# **OPTIONAL EXTRAS**

CEREMONIES: At The Glass Room £1000 Under The Stretch Tent £1000 Woodland Ceremony £1500 Includes set-up, chairs and arch

PROP HIRE: 4ft. Light-up Love Hearts x 2 £150 Rustic "Cards" Post Box £30 Photo Arch £150