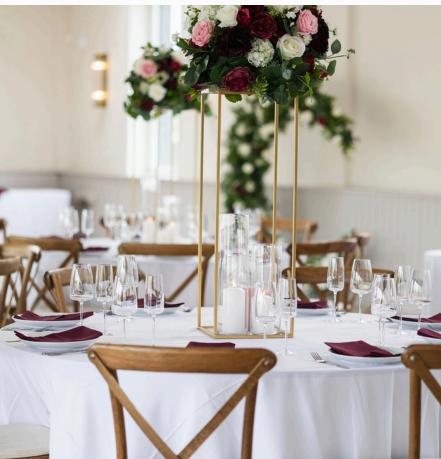

TABLE STYLING PACKAGE:

Brass candle holders, vintage tea lights and vases, rattan placemats, faux florals, table numbers, sage green and dusty pink colour palate £35 per table

LATE BARREL BAR SERVICE OUTSIDE £200 for 6pm - 10pm