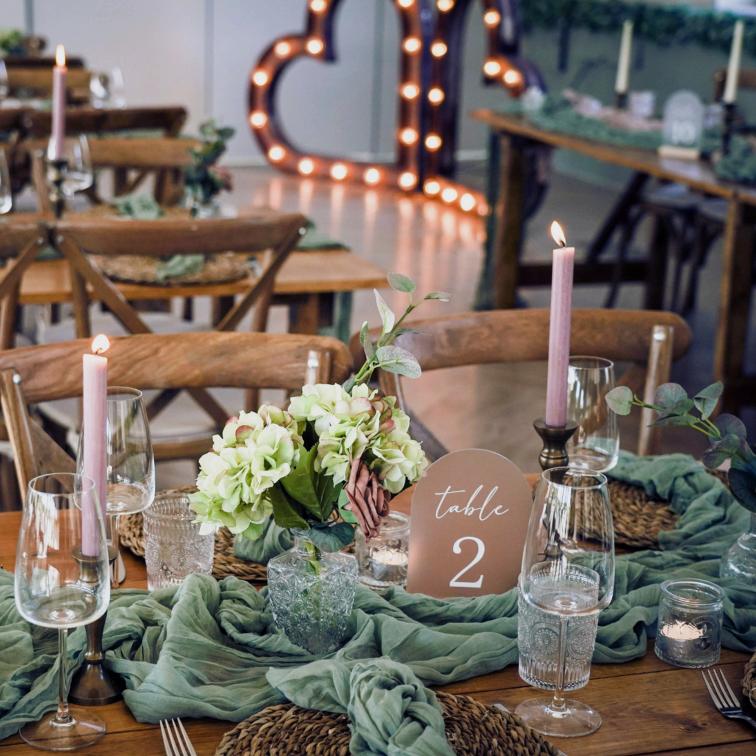

TABLE STYLING PACKAGE:

Brass candle holders, vintage tea lights and vases, rattan placemats, faux florals, table numbers, sage green and dusty pink colour palate £35 per table

LATE BARREL BAR SERVICE OUTSIDE £200 for 6pm - 10pm