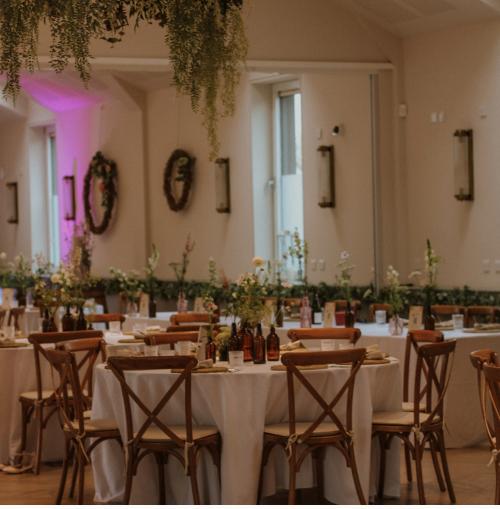

# BETTESHANGER COUNTRY PARK

LIVE · LEARN · PLAY

)edding)

This beautiful open space with high ceilings and cascades of natural light is the perfect venue for your special day.

Set within 250 acres of picturesque grounds, The Glass Room is the ideal location to inspire a timeless and unforgettable experience.

#### **VENUE HIRE INCLUDES**

Exclusive use of The Glass Room from 8am-12am

Wedding Coordinator to ensure smooth running

Fully stocked pay-as-you-go bar and servers

Use of our stretch tent with Barrel Bar from pre-ceremony until dinner service

Furniture: tables, chairs, linens, crockery, cutlery, glassware, wine-barrel cake table and garden furniture

Free on-site parking for wedding guests until 11am the next day.

|                                                | HIGH SEASON<br>July, August | MID SEASON<br>May, June,<br>September | LOW SEASON<br>March, April, October |
|------------------------------------------------|-----------------------------|---------------------------------------|-------------------------------------|
| Monday - Thursday                              | £4,000                      | £3,750                                | £3,250                              |
| Friday/Sunday<br>(and bank holiday<br>Mondays) | £4,500                      | £4,250                                | £3,500                              |
| Saturday                                       | £4,750                      | £4,750                                | £4,250                              |