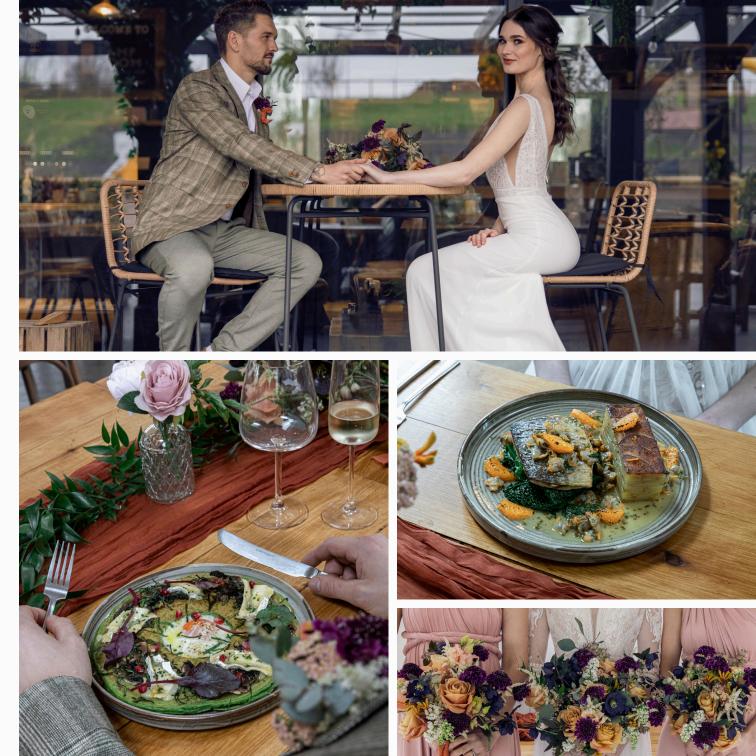

## THE FOOD

# WELCOME DRINKS

### From £8 per person. Choose from: Prosecco, bottled beer or Pimm's.

# DRINKS BUNDLE

From £35 per person. Includes Welcome Drinks PLUS ½ bottle of house wine per person during dinner service, and toast drink for speeches