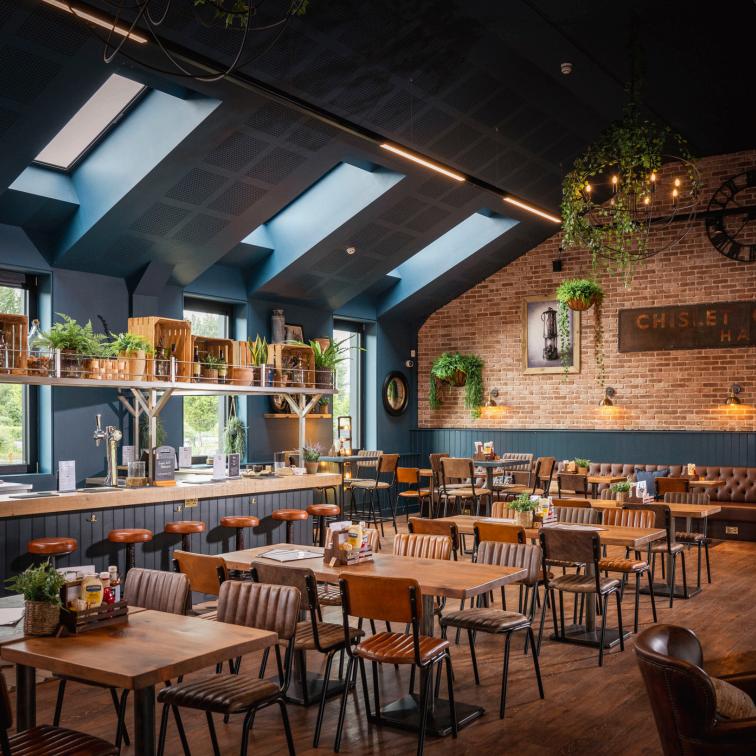

The Lamp Room is a charming and versatile venue perfect for a variety of occasions.

With its modern yet cosy atmosphere, this space offers a welcoming environment that's both stylish and functional, making it ideal for events.

#### **VENUE HIRE INCLUDES**

Exclusive use of The Lamp room from 4pm-12am

Event coordinator to ensure smooth running

Fully stocked pay-as-you-go bar and servers

Furniture: tables, chairs, crockery, cutlery, glassware,